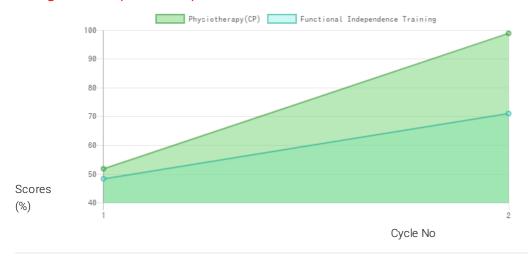

#### Therapies Given

Physiotherapy(CP)

Functional Independence Training

#### **Progress Report**

| Evaluation No | Physiotherapy(CP)<br>Score % - Month - Year | Functional Independence Training<br>Score % - Month - Year |
|---------------|---------------------------------------------|------------------------------------------------------------|
| 1             | 52.12% - February - 2021                    | 48.57% - February - 2021                                   |
| 2             | 100.00% - August - 2021                     | 71.67% - July - 2021                                       |

Note: Variations in therapy outcome are due to several factors including the health of the child at the time of evaluation. Progress Report Graph

Information:- CP - Cerebral Palsy; SB - Spina bifida; MD - Muscular Dystrophy; CTEV - Clubfoot; ID - Intellectual Disability; CP, MD - Cerebral Palsy/Multiple Disabilities; LV - Low Vision; TB - Total Blind; ADHD - Attention Deficit Hyperactive Disorder; DB - Deaf Blind; RL - Receptive language; EL - Expressive language;